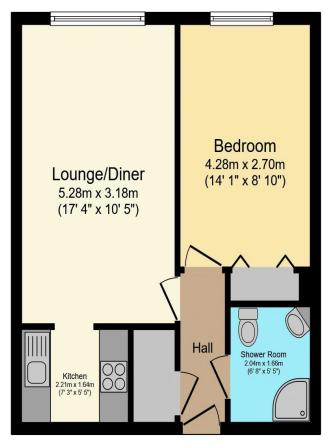

# Visit us at retirementhomesearch.co.uk

Total floor area 42.0 sq.m. (452 sq.ft.) approx

This floor plan is for illustrative purposes only. It is not drawn to scale. Any measurements, floor areas (including any total floor area), openings and orientation are approximate. No details are guaranteed, they cannot be relied upon for any purpose and they do not form part of any agreement. No liability is taken for any error, omission or misstatement. A party must rely upon its own inspection(s). Powered by www.focalagent.com